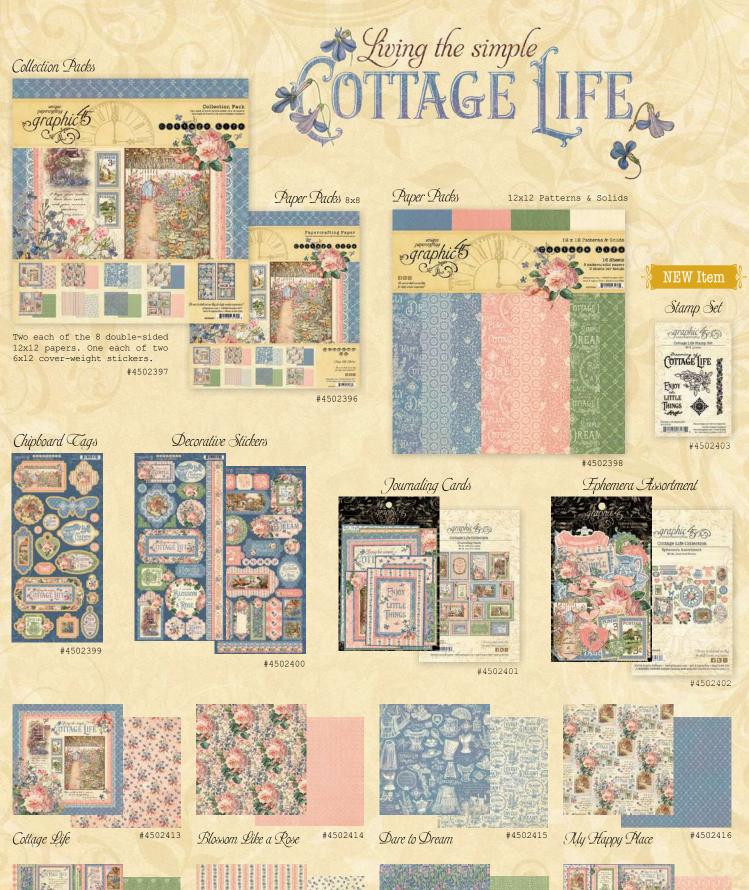

## G45 Staples Collection

Hybrid Inkpads

NEW Item 💡

Natural Linen

graphic

#4502390

#4502393

Peachy Pink

#4502391

graphic

Peachy Pink

Marine Blue

#4502394

Classic Black

#4502395

Lovely Lilac

Black & Gold Glitter #4502386

*Silver & Ivory Glitter* #4502387

Crifold Waterfall Folio Album - Craft 7.5in x 7.5in x 1.25in 4502222

*Crifold Waterfall Folio Album – Black* 7.5in x 7.5in x 1.25in 4502383