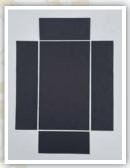

### Directions:

1. Take a sheet of chipboard and cut one  $12^n \times 9\frac{1}{4}^n$  piece. From this, cut one  $5\frac{1}{4}^n \times 9\frac{1}{4}^n$  and two  $2\frac{1}{4}^n \times 9\frac{1}{4}^n$ . With your leftover  $12^n \times 2^5\frac{1}{4}^n$  piece, cut two  $5\frac{1}{4}^n \times 2^1\frac{1}{4}^n$ . Arrange pieces per photo.