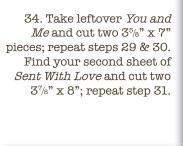

P.S. I Love You image and a mini folio. Repeat for the back pocket, then reattach the black elastic so that the knot is in the inside of the album.

28. Take your second sheet of *Hello Darling* (B-side) and cut one 12" x 7" piece. From this, cut three 35/8" x 7". With remaining 12" x 5" piece, cut one 7" x 35%" for a total of four 35/8" x 7".

29. Take two of the pieces and round the bottom left edge. Then make a mark 23/8" from the bottom right and 7/8" from the top left. Connect the marks to make a diagonal line; cut.