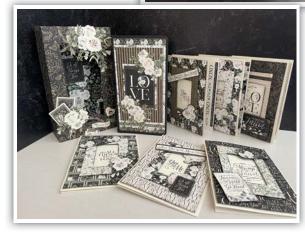

## CASO P.S. I Love You – DIY Shadow Box & Travel Album

DIY Shadow Box & Travel Album

Shown below with the P.S. I Love You Framed Card Set (sold separately)

33. Notebook #3: Repeat step 32 with P.S. I Love You papers.