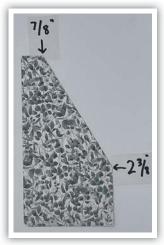

29. Take two of the pieces and round the bottom left edge. Then make a mark 23/8" from the bottom right and 7/8" from the top left. Connect the marks to make a diagonal line; cut.