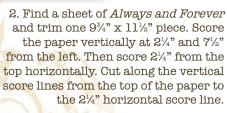

3. Locate your second sheet of Always and Forever and cut one  $9\sqrt[3]{4}$ " x  $4\frac{1}{2}$ " piece. Score at  $2\frac{1}{4}$ " and  $7\frac{1}{2}$ " from the left vertically. Then score at  $2\frac{1}{4}$ " horizontally. Cut along the vertical score lines from the bottom of the paper to the  $2\frac{1}{4}$ " horizontal score line.