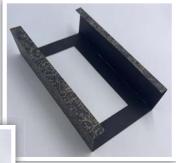

7. Adhere two 21/4" x 91/4" and two 51/4" x 21/4" paper strips to the outside of the box.

8. Locate your second sheet of chipboard and cut one 12"  $\times 9^3/8$ " piece. From this, cut one  $5^3/8$ " x  $9^3/8$ " and two  $2^{3}/8$ " x  $9^{3}/8$ " pieces.

9. Find your third sheet of chipboard and cut one  $5^3/8$ " x  $9^3/8$ " and one 3" x 7". Take the 3" x 7" piece and center it over the larger piece. Use a pencil to trace the rectangle shape. Then use a craft knife to remove the traced shape.

second sheet of Happy Ever After and cut one 12" x 93/8" piece. Center and adhere the 53/8" x 93/8" chipboard piece with cutout.

Trace cutout with a pencil and carefully remove. Then use a bone folder to score the left and right edges of the chipboard. Save leftover paper for step 24.

11. Adhere the  $2^{3}/8$ " x 9<sup>3</sup>/<sub>8</sub>" chipboard pieces to the left and right of the cut out chipboard. Fold the edges up, then use a bone folder to score along the outside edges to create tabs.

12. Adhere the other 53/8" x 9<sup>3</sup>/<sub>8</sub>" chipboard underneath the tabs. The edges of the chipboard should

be flush against the tab score lines.

13. Locate 5<sup>3</sup>/<sub>8</sub>" x 9<sup>3</sup>/<sub>8</sub>" Happy Ever After (Bside) and adhere over the chipboard and tabs.