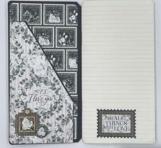

32. Notebook #1: Insert Romantic Reverie (B-side) into the front and back pockets. Adhere *Hello Darling* papers over the pockets. Then attach sticker to the first page.

You've completed the P.S. I Love You Shadow Box & Travel Album!