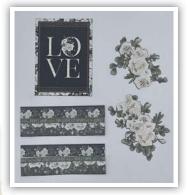

17. Find the border stickers and trim off two 4<sup>3</sup>/<sub>8</sub>" long pieces. Locate the long rose ephemera and fussy cut in half. Then take P.S. I Love You and carefully remove the "LOVE"

image; save leftover paper for step 22.

18. Album cover (front): Attach stickers, paper, and ephemera per photo.

19. Album cover (back): Remove black elastic. Then take Sent With Love paper and make a mark that's  $3\frac{1}{4}$ " from the bottom and  $\frac{3}{4}$ " from the left side. Punch a hole, then adhere paper so that the holes in the album and paper are aligned. Attach stickers.