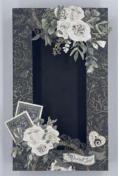

## CASO P.S. I Love You – DIY Shadow Box & Travel Album

14. Find the following ephemera. Cut the clock in

15. Adhere ephemera pieces to the shadow box lid.

16. Take Sent With Love (B-side) and cut one 12" x 67/8" strip. From this, cut two  $4^{3}$ /s" x  $6^{7}$ /s". Find *Key* to My Heart (B-side) and cut one 12" x  $6\frac{1}{2}$ " strip. From this piece, cut two 4" x  $6\frac{1}{2}$ ". Center and adhere these papers over the Sent With Love paper. Save leftover paper for step 21.

18. Album cover (front): Attach stickers, paper, and ephemera per photo.

19. Album cover (back): Remove black elastic. Then take Sent With Love paper and make a mark that's  $3\frac{1}{4}$ " from the bottom and  $\frac{3}{4}$ " from the left side. Punch a hole, then adhere paper so that the holes in the album and paper are aligned. Attach stickers.