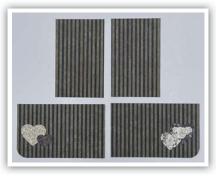

26. Locate leftover Key to My Heart. Cut two 3% x 8" and round all the edges. Attach sticker with foam adhesive and adhere ephemera. Then adhere these papers to the front and back of your first notebook.

24. Fold papers in half along the score line to create a mini folio. Locate leftover Happy Ever After (B-side) and cut two 2½" x 4½"; round the upper and bottom right corners and adhere. Attach stamp stickers.