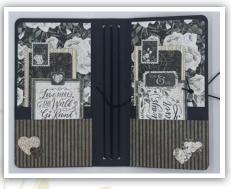

27. Find your second sheet of You and Me (Bside) and Hello Darling. Repeat step 26 for your second and third note-

25. Inside front pocket: Insert Romantic Reverie paper into the pocket and adhere. Adhere just the left, bottom, and right sides of the Key to My Heart (B-side) paper. Insert

P.S. I Love You image and a mini folio. Repeat for the back pocket, then reattach the black elastic so that the knot is in the inside of the album.

28. Take your second sheet of *Hello Darling* (B-side) and cut one 12" x 7" piece. From this, cut three 35/8" x 7". With remaining 12" x 5" piece, cut one 7" x 35%" for a total of four 35/8" x 7".