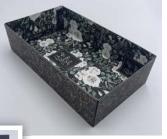

7. Adhere two 21/4" x 91/4" and two 51/4" x 21/4" paper strips to the outside of the box.

8. Locate your second sheet of chipboard and cut one 12"  $\times 9^3/8$ " piece. From this, cut one  $5^3/8$ " x  $9^3/8$ " and two  $2^{3}/8$ " x  $9^{3}/8$ " pieces.

11. Adhere the  $2^{3}/8$ " x 9<sup>3</sup>/<sub>8</sub>" chipboard pieces to the left and right of the cut out chipboard. Fold the edges up, then use a bone folder to score along the outside edges to create tabs.

12. Adhere the other 53/8" x 9<sup>3</sup>/<sub>8</sub>" chipboard underneath the tabs. The edges of the chipboard should

be flush against the tab score lines.

13. Locate 5<sup>3</sup>/<sub>8</sub>" x 9<sup>3</sup>/<sub>8</sub>" Happy Ever After (Bside) and adhere over the chipboard and tabs.