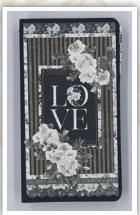

17. Find the border stickers and trim off two 4<sup>3</sup>/<sub>8</sub>" long pieces. Locate the long rose ephemera and fussy cut in half. Then take P.S. I Love You and carefully remove the "LOVE"

image; save leftover paper for step 22.

22. Locate leftover P.S. I Love You paper from step 17. Cut out the "Love Makes the World Go Round" and "Always and Forever." At-

tach stickers to the front and back of the papers.