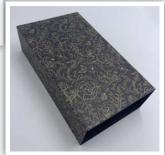

18. Album cover (front): Attach stickers, paper, and ephemera per photo.

19. Album cover (back): Remove black elastic. Then take Sent With Love paper and make a mark that's  $3\frac{1}{4}$ " from the bottom and  $\frac{3}{4}$ " from the left side. Punch a hole, then adhere paper so that the holes in the album and paper are aligned. Attach stickers.