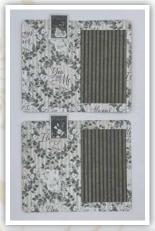

## CASO P.S. I Love You – DIY Shadow Box & Travel Album

14. Find the following ephemera. Cut the clock in

15. Adhere ephemera pieces to the shadow box lid.

16. Take Sent With Love (B-side) and cut one 12" x 67/8" strip. From this, cut two  $4^{3}$ /s" x  $6^{7}$ /s". Find *Key* to My Heart (B-side) and cut one 12" x  $6\frac{1}{2}$ " strip. From this piece, cut two 4" x  $6\frac{1}{2}$ ". Center and adhere these papers over the Sent With Love paper. Save leftover paper for step 21.

17. Find the border stickers and trim off two 4<sup>3</sup>/<sub>8</sub>" long pieces. Locate the long rose ephemera and fussy cut in half. Then take P.S. I Love You and carefully remove the "LOVE"

image; save leftover paper for step 22.