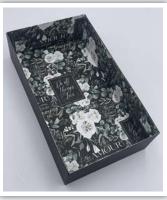

### Directions:

1. Take a sheet of chipboard and cut one  $12^n \times 9\frac{1}{4}^n$  piece. From this, cut one  $5\frac{1}{4}^n \times 9\frac{1}{4}^n$  and two  $2\frac{1}{4}^n \times 9\frac{1}{4}^n$ . With your leftover  $12^n \times 2^5\frac{1}{4}^n$  piece, cut two  $5\frac{1}{4}^n \times 2^1\frac{1}{4}^n$ . Arrange pieces per photo.

# • P.S. I Love You – DIY Shadow Box & Travel Album

5. Flip paper back over, then fold up along the vertical score lines. Adhere the 21/4" x 91/4" chipboard pieces to the paper b-side. Repeat for the top and the bottom with  $5\frac{1}{4}$ " x  $2\frac{1}{4}$ " pieces.

4. Flip papers to their Bsides. Adhere just the top 21/4" scored section of the small *Always* and *Forever* paper to the bottom of the larger piece. Then, adhere the  $5\frac{1}{4}$ " x  $9\frac{1}{4}$ " chipboard piece to the center.

## CASO P.S. I Love You – DIY Shadow Box & Travel Album

14. Find the following ephemera. Cut the clock in

15. Adhere ephemera pieces to the shadow box lid.

16. Take Sent With Love (B-side) and cut one 12" x 67/8" strip. From this, cut two  $4^{3}$ /s" x  $6^{7}$ /s". Find *Key* to My Heart (B-side) and cut one 12" x  $6\frac{1}{2}$ " strip. From this piece, cut two 4" x  $6\frac{1}{2}$ ". Center and adhere these papers over the Sent With Love paper. Save leftover paper for step 21.