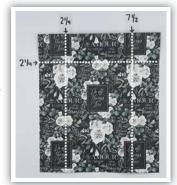

3. Locate your second sheet of Always and Forever and cut one  $9\sqrt[3]{4}$ " x  $4\frac{1}{2}$ " piece. Score at  $2\frac{1}{4}$ " and  $7\frac{1}{2}$ " from the left vertically. Then score at  $2\frac{1}{4}$ " horizontally. Cut along the vertical score lines from the bottom of the paper to the  $2\frac{1}{4}$ " horizontal score line.