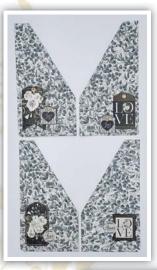

29. Take two of the pieces and round the bottom left edge. Then make a mark 23/8" from the bottom right and 7/8" from the top left. Connect the marks to make a diagonal line; cut.

# P.S. I Love You – DIY Shadow Box & Travel Album

30. With the other 2 papers, round the bottom right edge. Make a mark 23/8" from the bottom left and 7/8" from the top right; repeat. Adhere ephemera and attach stickers.