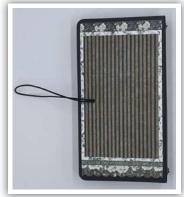

18. Album cover (front): Attach stickers, paper, and ephemera per photo.

19. Album cover (back): Remove black elastic. Then take Sent With Love paper and make a mark that's  $3\frac{1}{4}$ " from the bottom and  $\frac{3}{4}$ " from the left side. Punch a hole, then adhere paper so that the holes in the album and paper are aligned. Attach stickers.

21. Take leftover Key to My Heart (B-side) and cut two 21/2" x 4". From the second sheet of Key to My Heart (B-side) and cut off one 12" x 2¾" strip; trim this to two 4½" x 2¾". Round the bottom left

edge of one, and the bottom right edge of the other. Adhere ephemera hearts. Save leftovers for step 26.