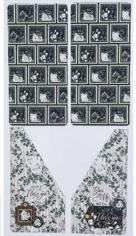

29. Take two of the pieces and round the bottom left edge. Then make a mark 23/8" from the bottom right and 7/8" from the top left. Connect the marks to make a diagonal line; cut.

# P.S. I Love You – DIY Shadow Box & Travel Album

30. With the other 2 papers, round the bottom right edge. Make a mark 23/8" from the bottom left and 7/8" from the top right; repeat. Adhere ephemera and attach stickers.