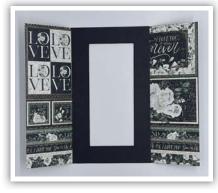

24. Fold papers in half along the score line to create a mini folio. Locate leftover Happy Ever After (B-side) and cut two 2½" x 4½"; round the upper and bottom right corners and adhere. Attach stamp stickers.

27. Find your second sheet of You and Me (Bside) and Hello Darling. Repeat step 26 for your second and third note-

25. Inside front pocket: Insert Romantic Reverie paper into the pocket and adhere. Adhere just the left, bottom, and right sides of the Key to My Heart (B-side) paper. Insert