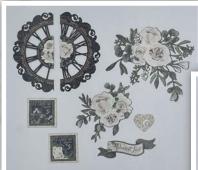

12. Adhere the other 53/8" x 9<sup>3</sup>/<sub>8</sub>" chipboard underneath the tabs. The edges of the chipboard should

be flush against the tab score lines.

13. Locate 5<sup>3</sup>/<sub>8</sub>" x 9<sup>3</sup>/<sub>8</sub>" Happy Ever After (Bside) and adhere over the chipboard and tabs.

## CASO P.S. I Love You – DIY Shadow Box & Travel Album

14. Find the following ephemera. Cut the clock in

15. Adhere ephemera pieces to the shadow box lid.

16. Take Sent With Love (B-side) and cut one 12" x 67/8" strip. From this, cut two  $4^{3}$ /s" x  $6^{7}$ /s". Find *Key* to My Heart (B-side) and cut one 12" x  $6\frac{1}{2}$ " strip. From this piece, cut two 4" x  $6\frac{1}{2}$ ". Center and adhere these papers over the Sent With Love paper. Save leftover paper for step 21.