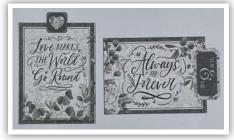

Shown below with the P.S. I Love You Framed Card Set (sold separately)

33. Notebook #3: Repeat step 32 with P.S. I Love You papers.