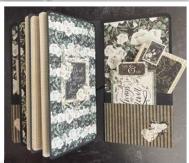

32. Notebook #1: Insert Romantic Reverie (B-side) into the front and back pockets. Adhere *Hello Darling* papers over the pockets. Then attach sticker to the first page.

You've completed the P.S. I Love You Shadow Box & Travel Album!