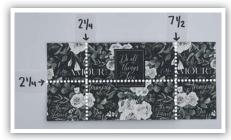

3. Locate your second sheet of Always and Forever and cut one  $9\sqrt[3]{4}$ " x  $4\frac{1}{2}$ " piece. Score at  $2\frac{1}{4}$ " and  $7\frac{1}{2}$ " from the left vertically. Then score at  $2\frac{1}{4}$ " horizontally. Cut along the vertical score lines from the bottom of the paper to the  $2\frac{1}{4}$ " horizontal score line.