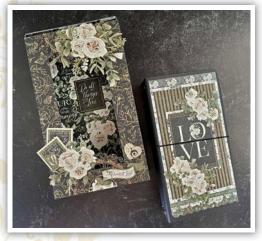

32. Notebook #1: Insert Romantic Reverie (B-side) into the front and back pockets. Adhere *Hello Darling* papers over the pockets. Then attach sticker to the first page.

You've completed the P.S. I Love You Shadow Box & Travel Album!

Shown below with the P.S. I Love You Framed Card Set (sold separately)

33. Notebook #3: Repeat step 32 with P.S. I Love You papers.