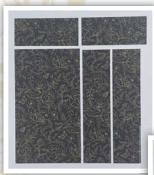

3. Locate your second sheet of Always and Forever and cut one  $9\sqrt[3]{4}$ " x  $4\frac{1}{2}$ " piece. Score at  $2\frac{1}{4}$ " and  $7\frac{1}{2}$ " from the left vertically. Then score at  $2\frac{1}{4}$ " horizontally. Cut along the vertical score lines from the bottom of the paper to the  $2\frac{1}{4}$ " horizontal score line.

# • P.S. I Love You – DIY Shadow Box & Travel Album

5. Flip paper back over, then fold up along the vertical score lines. Adhere the 21/4" x 91/4" chipboard pieces to the paper b-side. Repeat for the top and the bottom with  $5\frac{1}{4}$ " x  $2\frac{1}{4}$ " pieces.

4. Flip papers to their Bsides. Adhere just the top 21/4" scored section of the small *Always* and *Forever* paper to the bottom of the larger piece. Then, adhere the  $5\frac{1}{4}$ " x  $9\frac{1}{4}$ " chipboard piece to the center.