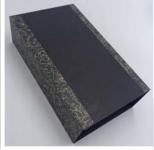

18. Album cover (front): Attach stickers, paper, and ephemera per photo.

19. Album cover (back): Remove black elastic. Then take Sent With Love paper and make a mark that's  $3\frac{1}{4}$ " from the bottom and  $\frac{3}{4}$ " from the left side. Punch a hole, then adhere paper so that the holes in the album and paper are aligned. Attach stickers.